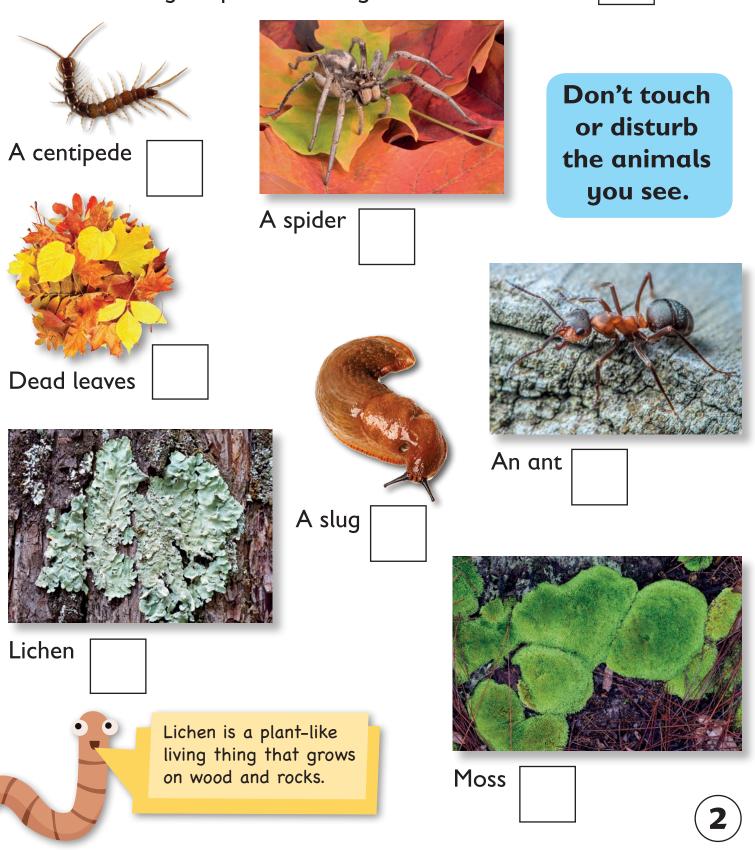

## QRUBY TUESday BOOKS

www.rubytuesdaybooks.com/scienceKS1

Can you spot some of the things on this worksheet? Tick the box if you spot something.

QRUBY TUESday BOOKS

www.rubytuesdaybooks.com/scienceKS1