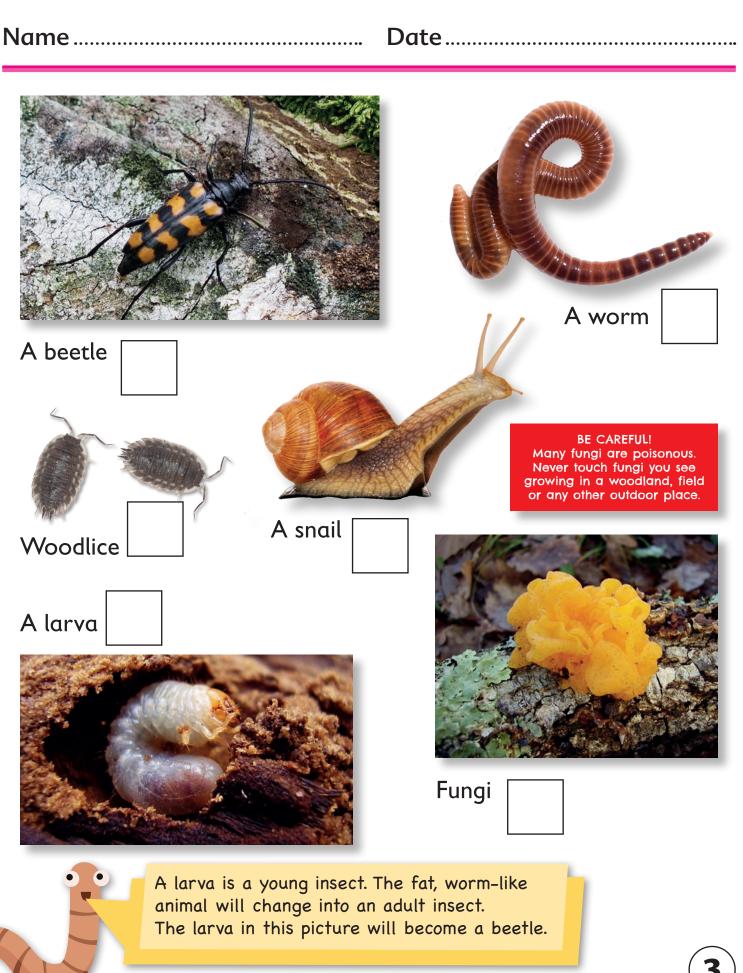

## QRUBY TUESday BOOKS

www.rubytuesdaybooks.com/scienceKS1

Can you spot some of the things on this worksheet? Tick the box if you spot something.

QRUBY TUESday BOOKS

www.rubytuesdaybooks.com/scienceKS1