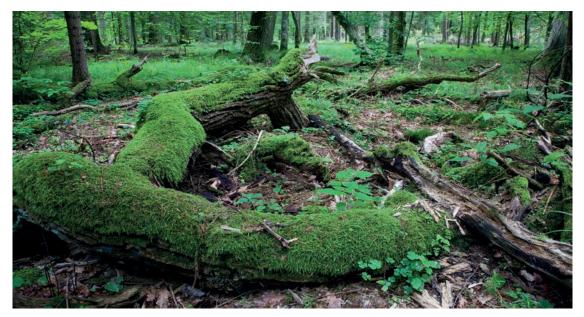

## Let's Investigate a Micro-habitat

In a woodland, park or garden, find a tree stump or rotting log. What lives in this micro-habitat? Let's investigate!

If you can move the log, gently tip or roll it over to look underneath. Once you've finished investigating, replace the log in its original position.