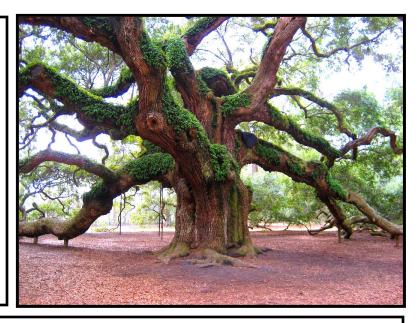

## Summer 1 Week 1

Imagine you are out for a walk in the woods one day when all of a sudden you come across this twisted tree. You start to take slow, steady steps towards it when you hear a sudden click, like a lock being undone. A small door appears to open on the side of the tree and you can see a definite light glowing from within ...

Write an imaginative story about what could happen when you come across this tree.

- © Look to include a range of description, action and dialogue.
- $\ensuremath{\textcircled{}}$  Use lots of good WOW words for description.
- © Use a range of connectives to link your sentences.